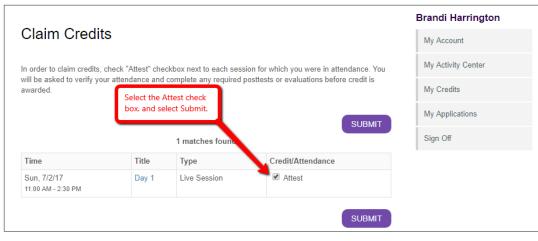

## My Credits

| Jse this section to manage your Credits. You can add cr | redit, and view or print your transcrip |
|---------------------------------------------------------|-----------------------------------------|
| Claim Credit                                            |                                         |
| Test Live Activity - Tue, 4/4 - Wed, 7/5                |                                         |
|                                                         | LIST SESSIONS                           |
|                                                         | SEARCH SESSIONS PRIN                    |
| Test Live Course                                        |                                         |