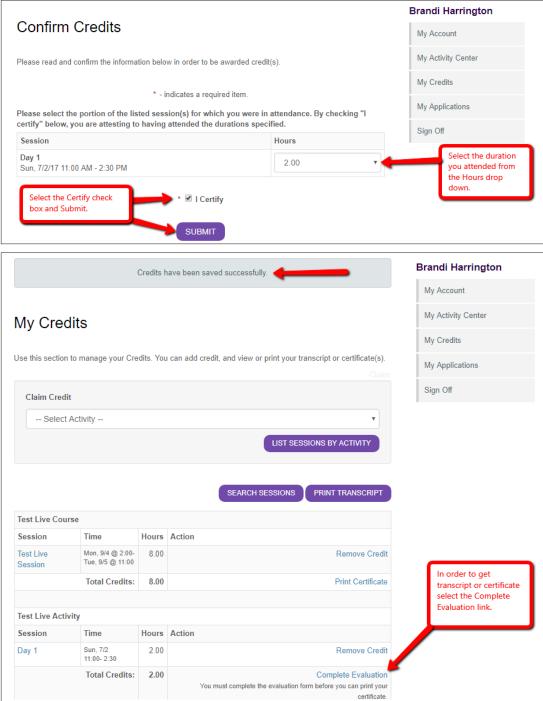

|                   |                                  |                                                                                                                                         |                           |                 |                                      | Brandi Harrington                        |   |
|-------------------|----------------------------------|-----------------------------------------------------------------------------------------------------------------------------------------|---------------------------|-----------------|--------------------------------------|------------------------------------------|---|
|                   | The data was saved successfully. |                                                                                                                                         |                           |                 |                                      | My Account                               |   |
|                   |                                  |                                                                                                                                         |                           |                 |                                      | My Activity Center                       |   |
|                   | My Credits                       | redits                                                                                                                                  |                           |                 |                                      |                                          |   |
|                   | Use this section to manage your  | My Credits                                                                                                                              |                           |                 |                                      |                                          |   |
|                   |                                  | My Applications                                                                                                                         |                           |                 |                                      |                                          |   |
|                   | Claim Credit                     |                                                                                                                                         |                           |                 |                                      | Sign Off                                 |   |
|                   | Select Activity                  |                                                                                                                                         |                           |                 | T                                    |                                          |   |
|                   |                                  |                                                                                                                                         | LIS                       | T SESSIONS      | BY ACTIVITY                          |                                          |   |
|                   |                                  | s                                                                                                                                       | EARCH SESSIC              |                 | NT TRANSCRIPT                        |                                          |   |
|                   | Test Live Course                 |                                                                                                                                         |                           |                 |                                      |                                          |   |
|                   | Session                          | Time                                                                                                                                    | Hours                     | Action          |                                      |                                          |   |
|                   | Test Live Session                | Mon, 9/4 @ 2:00-<br>Tue, 9/5 @ 11:00                                                                                                    | 8.00                      |                 | Remove Credit                        |                                          |   |
|                   |                                  | Total Credits:                                                                                                                          | 8.00                      |                 | Print Certificate                    |                                          |   |
|                   | Tost Live Activity               |                                                                                                                                         |                           |                 |                                      |                                          |   |
|                   | Test Live Activity<br>Session    | Time                                                                                                                                    | Hours                     | Action          |                                      |                                          |   |
|                   | Day 1                            | Sun, 7/2<br>11:00- 2:30                                                                                                                 | 2.00                      |                 | Remove Credit                        | lf you want a                            | ٦ |
|                   |                                  | Total Credits:                                                                                                                          | 2.00                      |                 | Edit Evaluation<br>Print Certificate | certificate select<br>Print Certificate. |   |
| otions<br>s for a | available for the o              | redit type options to filter the certificates generate<br>han one type of credit<br>course (ex. certificate of<br>could do that here as | d                         |                 | SUBMIT                               |                                          |   |
|                   | NYU Langone<br>Health            |                                                                                                                                         |                           |                 |                                      |                                          |   |
|                   |                                  | The NYU Post-Grad                                                                                                                       | uate Medical Sc           | chool certifies | that                                 |                                          |   |
|                   |                                  |                                                                                                                                         |                           |                 |                                      |                                          |   |
|                   |                                  | Brandi H                                                                                                                                | ed in the live act        |                 |                                      |                                          |   |
|                   |                                  | ino putto pu                                                                                                                            |                           |                 |                                      |                                          |   |
|                   |                                  |                                                                                                                                         | Live Acti                 | vity            |                                      |                                          |   |
|                   | from a                           |                                                                                                                                         | Live Actions awarded 0.00 |                 | ategory 1 Credit(s) <sup>TM</sup> .  |                                          |   |

## My Credits

| Jse this section to manage your Credits. You can add cr | redit, and view or print your transcrip |
|---------------------------------------------------------|-----------------------------------------|
| Claim Credit                                            |                                         |
| Test Live Activity - Tue, 4/4 - Wed, 7/5                |                                         |
|                                                         | LIST SESSIONS                           |
|                                                         | SEARCH SESSIONS PRIN                    |
| Test Live Course                                        |                                         |