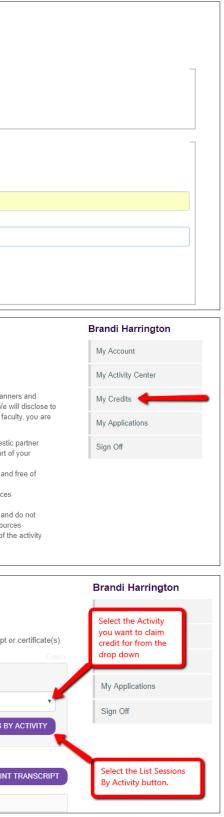

## My Credits

| Jse this section to manage your Credits. You can add cr | redit, and view or print your transcrip |
|---------------------------------------------------------|-----------------------------------------|
| Claim Credit                                            |                                         |
| Test Live Activity - Tue, 4/4 - Wed, 7/5                |                                         |
|                                                         | LIST SESSIONS                           |
|                                                         | SEARCH SESSIONS PRIN                    |
| Test Live Course                                        |                                         |